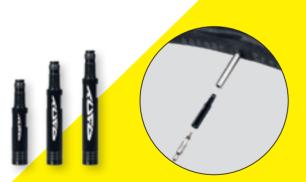

## **ALÚMINUM ALLOY VALVE EXTENSIONS**

For high profile rims. An advantage of this extension is given by its position between the valve body and the valve itself. Protruding from the rim is the valve, not the extension thus making inflation, tyre pressure adjustment or complete deflation very easy.

As the extension is provided with an oring seal, no self deflation is possible. Valve extension 21 / 28 / 31mm.