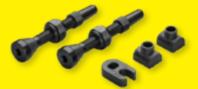

## **TUBELESS VALVE SET**

2 × tubeless valve 40 or 60mm 2 × replaceable square o-ring 1 × valve key

VALVE TOOL

For valve extensions (cut out). For valve cores (opening).