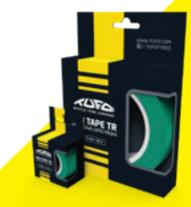

## **TUFO TUBELESS RIM TAPE**

25 mm × 9.4 m / for 2 wheels 25 mm × 66 m / for 14 wheels